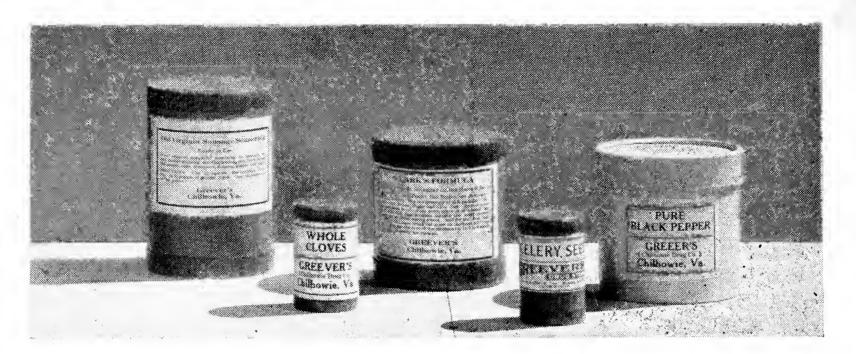

|         | 1 lb. 10c   |
|-------------------------------------------|---------|-------------|
| 1555—Powdered Coppers                     |         | 1 lb. 10c   |
| 1556—Rosin                                |         | 1 lb. 15c   |
| 1557—Turpentine—Pure gum sp.<br>Pint 30c. | 3       | ounces 10c; |
| 1558—1 pint Rubbing Alcohol               |         | 25c         |
| 1560—Zinc Oxide Ointment                  |         | 15c         |
| 1561—Moth Balls                           |         | 1 lb. 15c   |
| 1562—Camphorated Oil 1                    | oz. 15e | ; 2 oz. 25c |
| 1563—Dewees Carmenative 1                 | oz. 15c | ; 2 oz. 25c |
| 1564—Chloroform Liniment                  |         | 2 oz. 25c   |
| 1565—Tooth Ache Drops or Gum              | L       | 15c         |



# They will eat it and think it is ham

So good are pork shoulders when cured with Clark's formula. Even lowly side meat is made to taste like bought bacon when cured with Clark's formula and of course you know how wonderfully it cures hams. It costs just a few cents more than ordinary salt curing.

CLARK'S FORMULA for sugar curing hams and bacon contains black pepper, red pepper, and Saltpetre. To each 7 ounce package you add 3 lbs. brown sugar and 8 lbs. of salt, this cures 100 lbs. of meat this easy delicious way for only 23c for the spices. Try at least 100 lbs. this year.

the spices. Try at least 100 lbs. this year. No. 1621—7 ounce package (100 lb. size) 23c Nc. 1622—35 ounces (500 lb. size) 99c

PURE GROUND BLACK PEPPERFresh and strong.25c per poundFREE while they last, a glass s